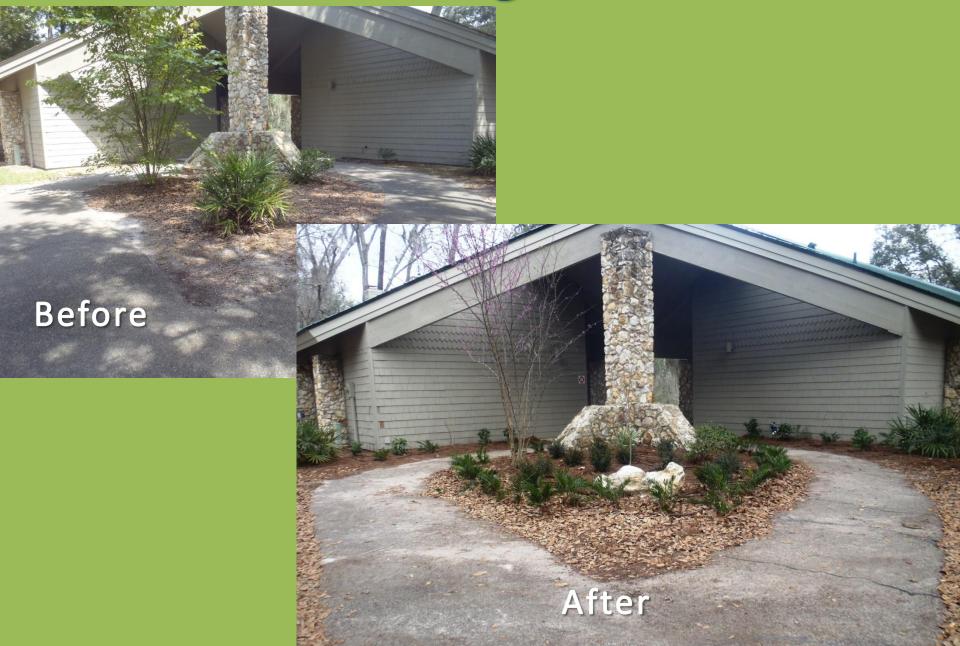

------|------------------------|
| CV     | Chionanthus virginicus  | Fringe Tree           | flowering tree         |
| YF     | Yucca filamentosa       | Bear Grass            | evergreen foundation   |
| ZP     | Zamia pumila            | Coontie               | evergreen accent       |
| EE     | Eragrostis elliottii    | Love Grass            | accnet/border planting |
| GP     | Gaillardia pulchella    | Indian Blanket Flower | flowering accent       |
| HD     | Helianthus debilis      | Dune Sunflower        | flowering accent       |
| MS     | Mimosa strigillosa      | Powderpuff            | native lawn substitute |
| MC     | Muhlenbergia capillaris | Muhly Grass           | accent planting        |

#### **Native Wildflowers**



## Rain Garden



Before

#### After

# Lodge



#### **Gate House**