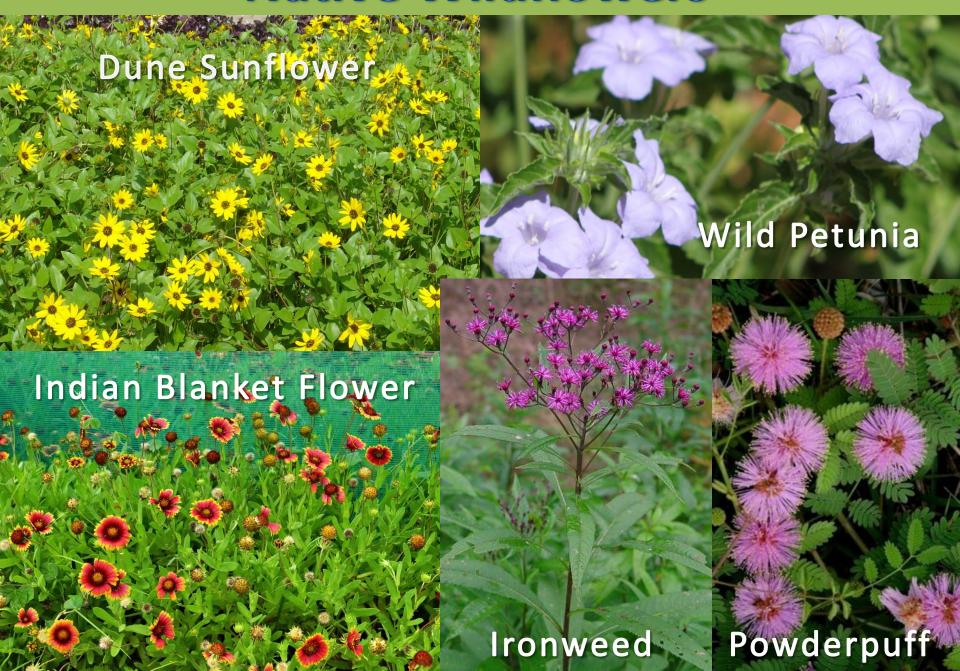

#### **Native Wildflowers**

#### Gate House Landscape Design

| Symbol | Species                 | Common Name           | Comments               |
|--------|-------------------------|-----------------------|------------------------|
| CV     | Chionanthus virginicus  | Fringe Tree           | flowering tree         |
| YF     | Yucca filamentosa       | Bear Grass            | evergreen foundation   |
| ZP     | Zamia pumila            | Coontie               | evergreen accent       |
| EE     | Eragrostis elliottii    | Love Grass            | accnet/border planting |
| GP     | Gaillardia pulchella    | Indian Blanket Flower | flowering accent       |
| HD     | Helianthus debilis      | Dune Sunflower        | flowering accent       |
| MS     | Mimosa strigillosa      | Powderpuff            | native lawn substitute |
| MC     | Muhlenbergia capillaris | Muhly Grass           | accent planting        |