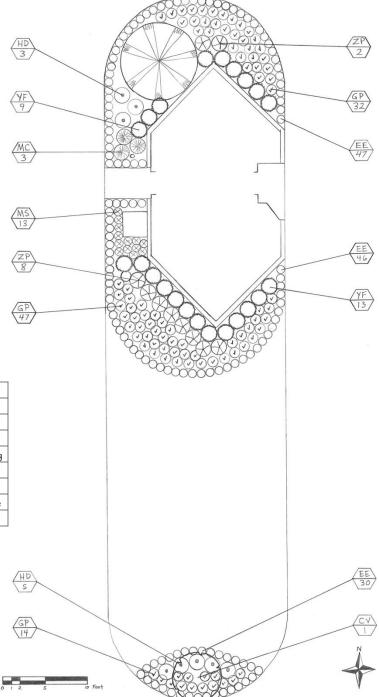

#### Gate House Landscape Design

| Symbol | Species                 | Common Name           | Comments               |
|--------|-------------------------|-----------------------|------------------------|
| CV     | Chionanthus virginicus  | Fringe Tree           | flowering tree         |
| YF     | Yucca filamentosa       | Bear Grass            | evergreen foundation   |
| ZP     | Zamia pumila            | Coontie               | evergreen accent       |
| EE     | Eragrostis elliottii    | Love Grass            | accnet/border planting |
| GP     | Gaillardia pulchella    | Indian Blanket Flower | flowering accent       |
| HD     | Helianthus debilis      | Dune Sunflower        | flowering accent       |
| MS     | Mimosa strigillosa      | Powderpuff            | native lawn substitute |
| MC     | Muhlenbergia capillaris | Muhly Grass           | accent planting        |

#### **Gate House**