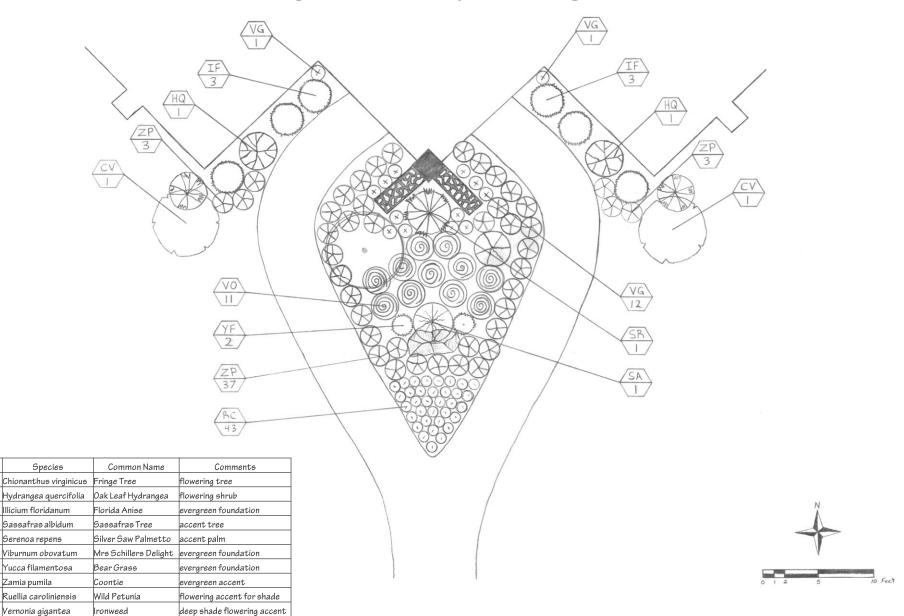

## Nuisance Aquatic Plants



Native Aquatic Plants Blue Flag Iris Cardinal Flower Soft Rush Swamp Lily

## **Native Aquatic Plants**



#### Lodge Landscape Design



Symbol

HQ

SA

SR

VO

YF

ZΡ

#### Gate House Landscape Design



| Symbol | Species                 | Common Name           | Comments               |
|--------|-------------------------|-----------------------|------------------------|
| CV     | Chionanthus virginicus  | Fringe Tree           | flowering tree         |
| YF     | Yucca filamentosa       | Bear Grass            | evergreen foundation   |
| ZP     | Zamia pumila            | Coontie               | evergreen accent       |
| EE     | Eragrostis elliottii    | Love Grass            | accnet/border planting |
| GP     | Gaillardia pulchella    | Indian Blanket Flower | flowering accent       |
| HD     | Helianthus debilis      | Dune Sunflower        | flowering accent       |
| MS     | Mimosa strigillosa      | Powde