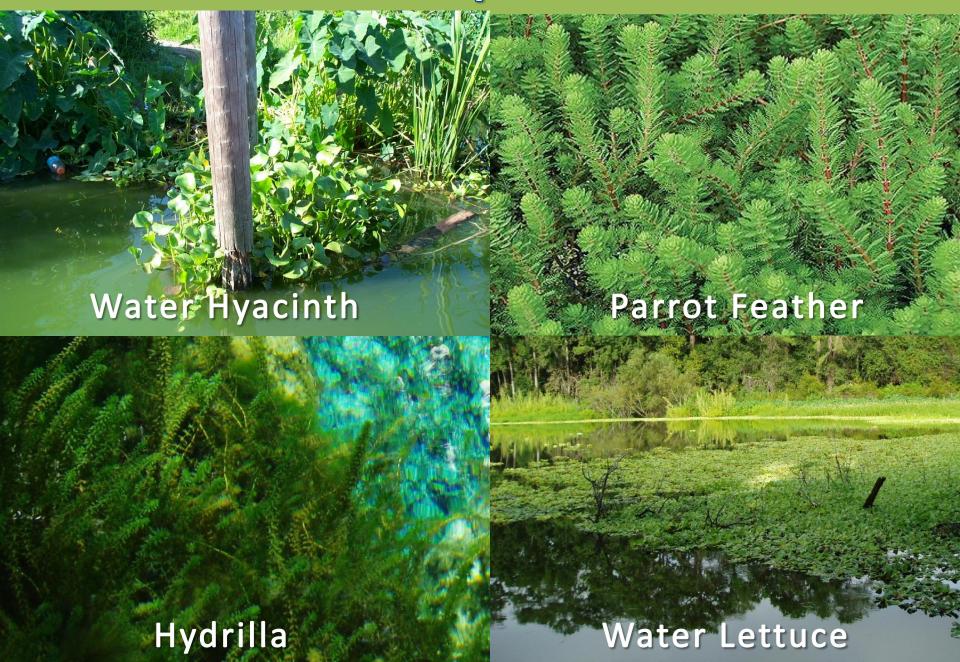

## Nuisance Aquatic Plants

Native Aquatic Plants Blue Flag Iris Cardinal Flower Soft Rush Swamp Lily