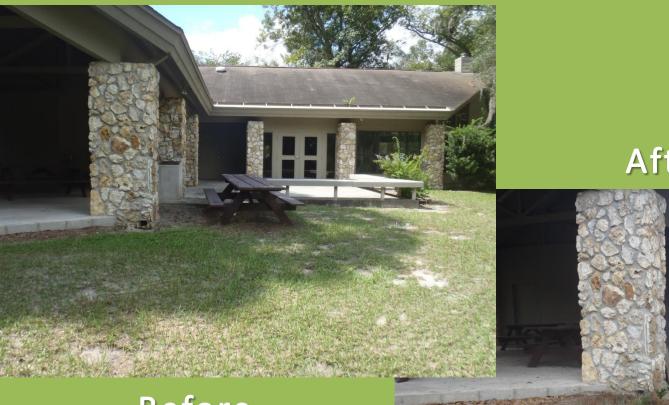

-------------|-----------------------|------------------------|
| CV     | Chionanthus virginicus  | Fringe Tree           | flowering tree         |
| YF     | Yucca filamentosa       | Bear Grass            | evergreen foundation   |
| ZP     | Zamia pumila            | Coontie               | evergreen accent       |
| EE     | Eragrostis elliottii    | Love Grass            | accnet/border planting |
| GP     | Gaillardia pulchella    | Indian Blanket Flower | flowering accent       |
| HD     | Helianthus debilis      | Dune Sunflower        | flowering accent       |
| MS     | Mimosa strigillosa      | Powderpuff            | native lawn substitute |
| MC     | Muhlenbergia capillaris | Muhly Grass           | accent planting        |

#### **Native Wildflowers**



## Rain Garden



Before

#### After

# Lodge



#### **Gate House**