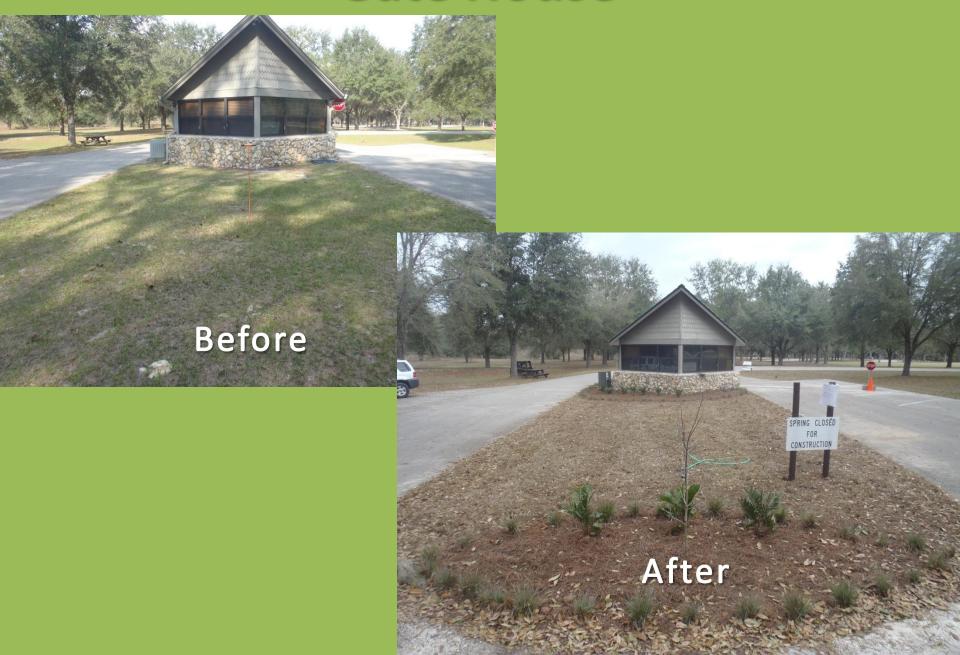

--------|
| CV     | Chionanthus virginicus  | Fringe Tree           | flowering tree         |
| YF     | Yucca filamentosa       | Bear Grass            | evergreen foundation   |
| ZP     | Zamia pumila            | Coontie               | evergreen accent       |
| EE     | Eragrostis elliottii    | Love Grass            | accnet/border planting |
| GP     | Gaillardia pulchella    | Indian Blanket Flower | flowering accent       |
| HD     | Helianthus debilis      | Dune Sunflower        | flowering accent       |
| MS     | Mimosa strigillosa      | Powderpuff            | native lawn substitute |
| MC     | Muhlenbergia capillaris | Muhly Grass           | accent planting        |

#### **Native Wildflowers**



## Rain Garden



Before

#### After

# Lodge



#### **Gate House**